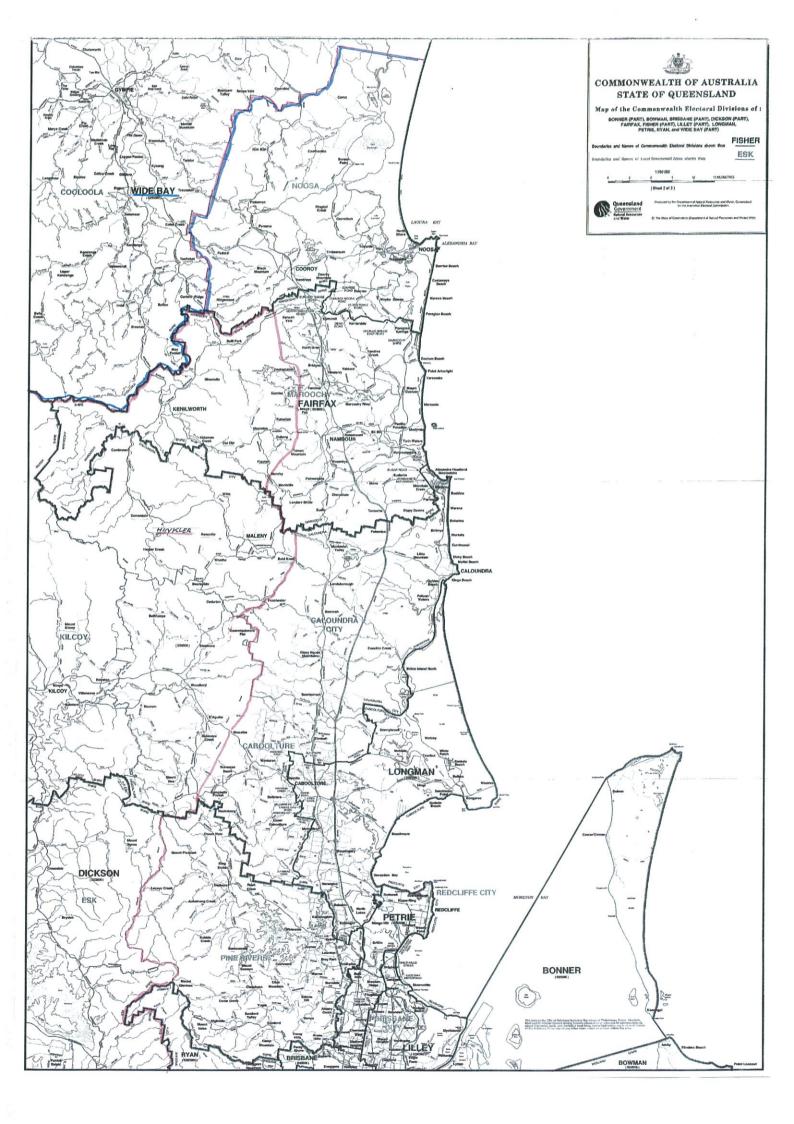

# **Maps**

I have used copies of maps from a previous redistribution, 2006, in my submission.

I have used the maps of that Redistribution because they show the Local Government areas prior to the amalgamation of a number of Local Government areas in Queensland as many of their boundaries 'mirror' the Statistical Areas (SA2) and therefore I can show my 'suggested boundaries' more accurately.

To allow you to copy these maps I have included A4 size duplicate.

# **Area**

The existing Division of Leichhardt is approximately 148,988 sq km.

The suggested Division is 148,826 sq.km.

# **Suggested Boundary**

Commencing in Trinity Inlet, (Smiths Creek) by that Creek up stream to a line east of Hepburn Street (northern boundary of the suburb of White Rock) in a westerly direction to the western boundary of the suburb of White Rock which is the North Coast Railway and the Bruce Highway, by that railway and highway in a southerly direction until it crosses Skelton Creek, by that creek upstream, which is the northern boundary of the suburb of Bentley Park, by that boundary of that suburb in a generally westerly direction to the western boundary of Division 2 of the Cairns Regional Council, by that boundary in a generally southerly direction, to the western boundary of Division 1 of the Cairns Regional Council, by that boundary in a generally southerly and westerly direction to the western boundary of the Cairns Regional Council which is the exiting boundary, by the existing boundary, that is Shoteel Creek, Clohesy River, Barron River, Oak Forest Road, Armstrong Road, Mona Mona Road, Block Mountain Road, Boundary of the Mareeba Shire Council, McLeod River, Mitchell River, Boundary of Parish of Cobham, Teatree Creek, Nassau River, Shoreline to latitude 16 degrees south, a line west to longitude 141 degrees east, by that longitude north to the northern boundary of Australia, including all the islands within Australian territory, by that boundary east to the outer limits of the Great Barrier Reef, by that boundary in a generally southerly direction to a line due east of Cape Grafton, by that line in a westerly direction to the shoreline, by the shoreline in a generally westerly to Trinity Inlet, by that inlet and Smiths Creek to the point of commencement.